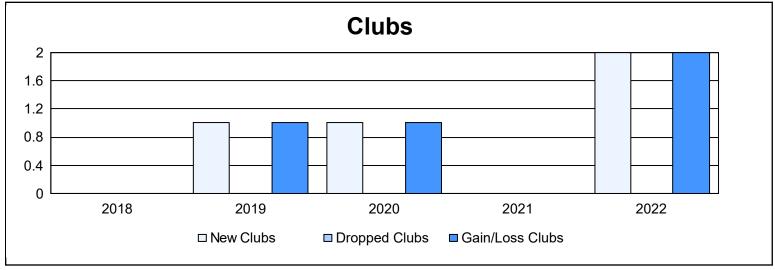

District 111MN As of June 2022 Cumulative

| Year      | New<br>Clubs | Dropped<br>Clubs | Gain/<br>Loss<br>Clubs | New<br>Members | Charter<br>Members | Reinstate<br>Members | Transfer<br>Members | Total<br>Member<br>Added | Total<br>Members<br>Dropped | Gain/<br>Loss<br>Members |
|-----------|--------------|------------------|------------------------|----------------|--------------------|----------------------|---------------------|--------------------------|-----------------------------|--------------------------|
| 2017-2018 | 0            | 0                | 0                      | 179            | 2                  | 1                    | 11                  | 193                      | 160                         | 33                       |
| 2018-2019 | 1            | 0                | 1                      | 183            | 20                 | 1                    | 9                   | 213                      | 180                         | 33                       |
| 2019-2020 | 1            | 0                | 1                      | 144            | 26                 | 4                    | 6                   | 180                      | 197                         | -17                      |
| 2020-2021 | 0            | 0                | 0                      | 99             | 0                  | 1                    | 12                  | 112                      | 159                         | -47                      |
| 2021-2022 | 2            | 0                | 2                      | 136            | 40                 | 3                    | 12                  | 191                      | 189                         | 2                        |
| Average   | 1            | 0                | 1                      | 148            | 18                 | 2                    | 10                  | 178                      | 177                         | 1                        |