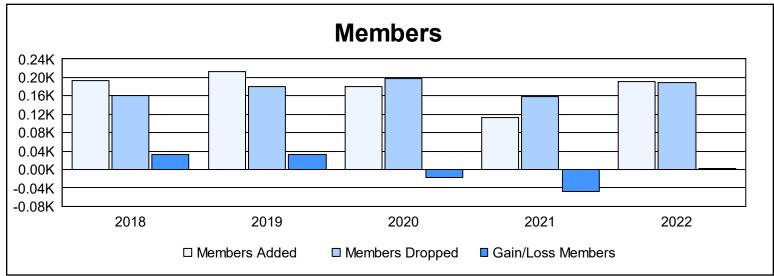

District 111MN As of June 2022 Cumulative

| Year      | New<br>Clubs | Dropped<br>Clubs | Gain/<br>Loss<br>Clubs | New<br>Members | Charter<br>Members | Reinstate<br>Members | Transfer<br>Members | Total<br>Member<br>Added | Total<br>Members<br>Dropped | Gain/<br>Loss<br>Members |
|-----------|--------------|------------------|------------------------|----------------|--------------------|----------------------|---------------------|--------------------------|-----------------------------|--------------------------|
| 2017-2018 | 0            | 0                | 0                      | 179            | 2                  | 1                    | 11                  | 193                      | 160                         | 33                       |
| 2018-2019 | 1            | 0                | 1                      | 183            | 20                 | 1                    | 9                   | 213                      | 180                         | 33                       |
| 2019-2020 | 1            | 0                | 1                      | 144            | 26                 | 4                    | 6                   | 180                      | 197                         | -17                      |
| 2020-2021 | 0            | 0                | 0                      | 99             | 0                  | 1                    | 12                  | 112                      | 159                         | -47                      |
| 2021-2022 | 2            | 0                | 2                      | 136            | 40                 | 3                    | 12                  | 191                      | 189                         | 2                        |
| Average   | 1            | 0                | 1                      | 148            | 18                 | 2                    | 10                  | 178                      | 177                         | 1                        |